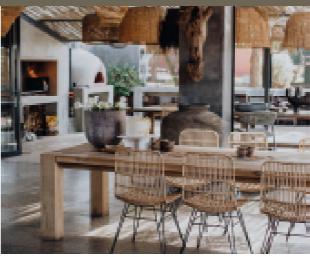

# Cipresso Areas

Our main building "Flow" is 500sqm and can accommodate up to 80 guests in the indoor and patio areas.

Our new building "Ebb" can accommodate 120 guests and can be used for ceremony or reception.

### Other areas included are:

- outdoor patio with marble slab
- coffee bar and unisex bathrooms
- 600sqm grass terrace
- 200sqm boma
- Hot tub