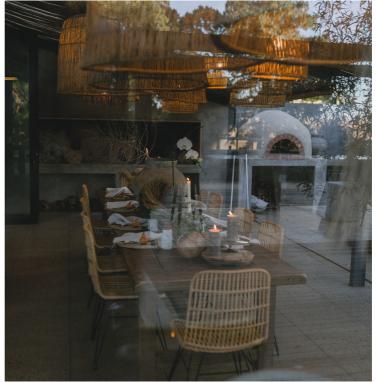

# Cipresso Areas

Our main building "Flow" is 500sqm and can accommodate up to 80 guests in the indoor and patio areas.

Our new building "Ebb" can accommodate 120 guests and can be used for ceremony or reception.

### Other areas included are:

- outdoor patio with marble slab
- coffee bar and unisex bathrooms
- 600sqm grass terrace
- 200sqm boma
- Hot tub