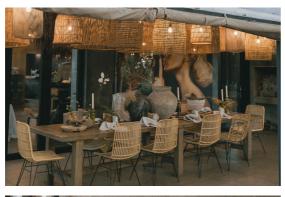

# Cipresso Areas

Our main building "Flow" is 500sqm and can accommodate up to 80 guests in the indoor and patio areas.

Our new building "Ebb" can accommodate 120 guests and can be used for ceremony or reception.

### Other areas included are:

- outdoor patio with marble slab
- coffee bar and unisex bathrooms
- 600sqm grass terrace
- 200sqm boma
- Hot tub