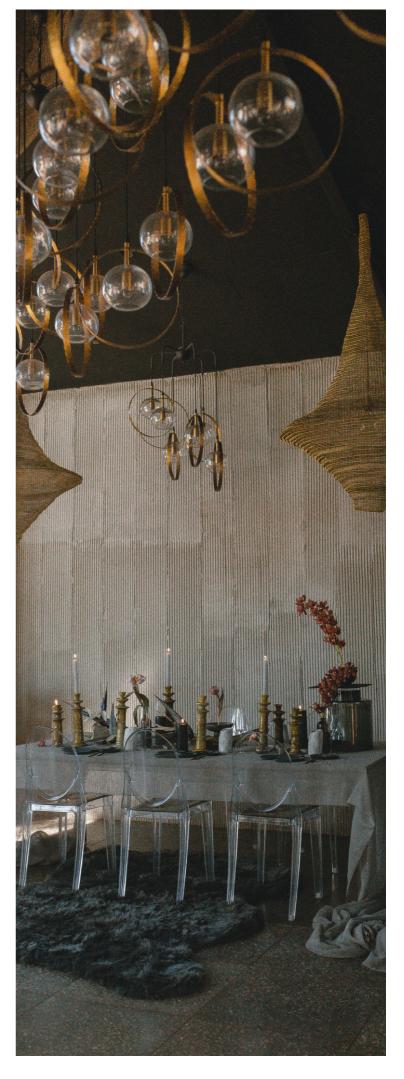

# Cipresso Areas

Our main building "Flow" is 500sqm and can accommodate up to 80 guests in the indoor and patio areas.

Our new building "Ebb" can accommodate 120 guests and can be used for ceremony or reception.

### Other areas included are:

- outdoor patio with marble slab
- coffee bar and unisex bathrooms
- 600sqm grass terrace
- 200sqm boma
- Hot tub