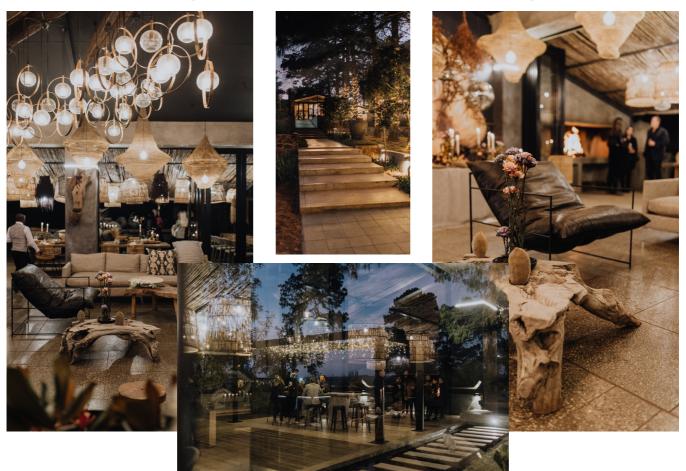

# Curated Spaces

# Cipresso Areas

Our main building "Flow" is 500sqm and can accommodate up to 80 guests in the indoor and patio areas.

Our new building "Ebb" can accommodate 120 guests and can be used for ceremony or reception.

### Other areas included are:

- outdoor patio with marble slab
- coffee bar and unisex bathrooms
- 600sqm grass terrace
- 200sqm boma
- Hot tub