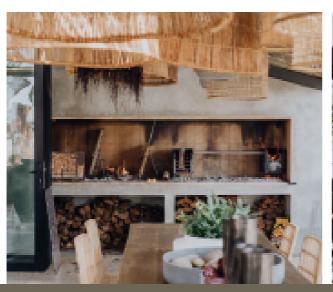

# Cipresso Areas

Our main building "Flow" is 500sqm and can accommodate up to 80 guests in the indoor and patio areas.

Our new building "Ebb" can accommodate 120 guests and can be used for ceremony or reception.

### Other areas included are:

- outdoor patio with marble slab
- coffee bar and unisex bathrooms
- 600sqm grass terrace
- 200sqm boma
- Hot tub