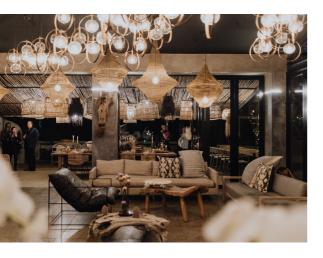

# Cipresso Areas

Our main building "Flow" is 500sqm and can accommodate up to 80 guests in the indoor and patio areas.

Our new building "Ebb" can accommodate 120 guests and can be used for ceremony or reception.

### Other areas included are:

- outdoor patio with marble slab
- coffee bar and unisex bathrooms
- 600sqm grass terrace
- 200sqm boma
- Hot tub